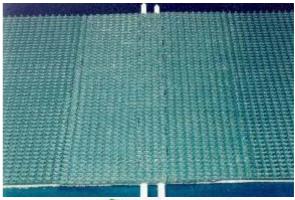

## Flexible PVC- & PU lacing (patented)

Removable splice without any metal pieces and with approx. the same thickness and color as the belt. No rotation axle, high working tension.

| Flexible PVC & PU lacing |                                                                                                                                                                                            |
|--------------------------|--------------------------------------------------------------------------------------------------------------------------------------------------------------------------------------------|
|                          |                                                                                                                                                                                            |
| Belt thickness           | 1,7 to 6,7 mm depending on the type                                                                                                                                                        |
| Min. pulley diameter     | 50 to 250 mm depending on the type                                                                                                                                                         |
| Max. belt tension        | 4 to 20 N/mm depending on the type                                                                                                                                                         |
| Material                 | Polyurethane or PVC fabric reinforced and two polyacetal pins. PVC in white, black, grey, green or blue or on request. PU in White FDA 177 2600, green or bleu or on request.              |
| Hinge material           | 2 polyacetal pins <b>2</b> 0,9 x 4,7 mm or <b>2</b> 1,4 x 4,7 mm.                                                                                                                          |
| Installation             | By welding the fastener in the belt with a vulcanizing press after splitting the belt and inserting the fastener between the plies of the belt. Final connection with two polyacetal pins. |
| Packaging                | Delivered in 1.000 mm length. Can be assembled side by side in order join a wider belt. The Polyacetal pin are available in 10 m rolls.                                                    |