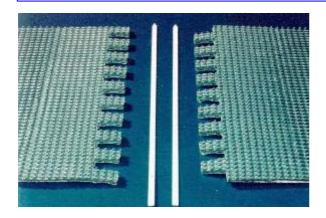

## Flexible PVC- & PU lacing (patented)

Removable splice without any metal pieces and with approx. the same thickness and color as the belt. No rotation axle, high working tension.

| Flexible PVC & PU lacing |                                                                                                                                                                                            |
|--------------------------|--------------------------------------------------------------------------------------------------------------------------------------------------------------------------------------------|
|                          |                                                                                                                                                                                            |
| Belt thickness           | 1,7 to 6,7 mm depending on the type                                                                                                                                                        |
| Min. pulley diameter     | 50 to 250 mm depending on the type                                                                                                                                                         |
| Max. belt tension        | 4 to 20 N/mm depending on the type                                                                                                                                                         |
| Material                 | Polyurethane or PVC fabric reinforced and two polyacetal pins. PVC in white, black, grey, green or blue or on request. PU in White FDA 177 2600, green or bleu or on request.              |
| Hinge material           | 2 polyacetal pins <b>2</b> 0,9 x 4,7 mm or <b>2</b> 1,4 x 4,7 mm.                                                                                                                          |
| Installation             | By welding the fastener in the belt with a vulcanizing press after splitting the belt and inserting the fastener between the plies of the belt. Final connection with two polyacetal pins. |
| Packaging                | Delivered in 1.000 mm length. Can be assembled side by side in order join a wider belt. The Polyacetal pin are available in 10 m rolls.                                                    |