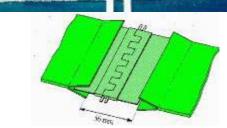

## Flexible PVC- & PU lacing (patented)

Removable splice without any metal pieces and with approx. the same thickness and color as the belt. No rotation axle, high working tension.

| Flexible PVC & PU lacing |                                                                                                                                                                                            |
|--------------------------|--------------------------------------------------------------------------------------------------------------------------------------------------------------------------------------------|
|                          |                                                                                                                                                                                            |
| Belt thickness           | 1,7 to 6,7 mm depending on the type                                                                                                                                                        |
| Min. pulley diameter     | 50 to 250 mm depending on the type                                                                                                                                                         |
| Max. belt tension        | 4 to 20 N/mm depending on the type                                                                                                                                                         |
| Material                 | Polyurethane or PVC fabric reinforced and two polyacetal pins. PVC in white, black, grey, green or blue or on request. PU in White FDA 177 2600, green or bleu or on request.              |
| Hinge material           | 2 polyacetal pins <b>2</b> 0,9 x 4,7 mm or <b>2</b> 1,4 x 4,7 mm.                                                                                                                          |
| Installation             | By welding the fastener in the belt with a vulcanizing press after splitting the belt and inserting the fastener between the plies of the belt. Final connection with two polyacetal pins. |
| Packaging                | Delivered in 1.000 mm length. Can be assembled side by side in order join a wider belt. The Polyacetal pin are available in 10 m rolls.                                                    |