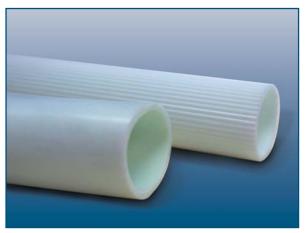

#### Packaging:

Sleeves up to 60x65 mm are packaged in rolls of 30 m (100'). Sleeves from 65x70 mm are packaged as 3.20 m (10') tubes.

Ribbed and Standard (smooth surface)

Non-marking surface protects products