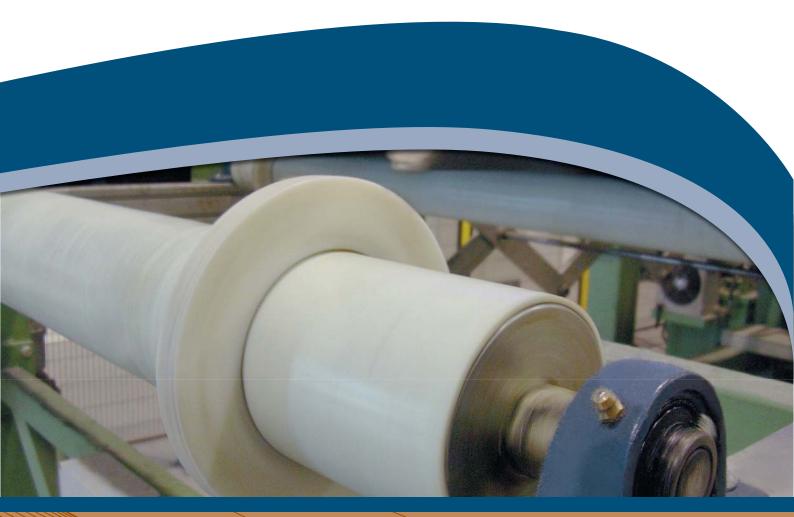

### Roller Coating Sleeves

Roller Coating Sleeves are used in a wide range of industries where the product is being moved on rollers. The sleeve provides a soft, non-marking surface for the product to ride on. Our sleeves are PU with a Shore hardness of 85A.

#### The product features include:

- Soft and smooth non-marking surface
- Available in a wide range of sizes
- Exceptional durability
- Easy to mount using Volta Sleeves Mounting Tool

Our new Ribbed Sleeve was designed for use on applications that have a lot of dust. The grooved surface allows the excess dust to be cleared away easily, preventing buildup on the roller, and slippage or damage to the product.